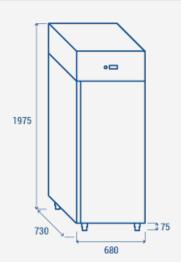

### **TECHNICAL SPECIFICATIONS**

| Capacity                         | 450 L        |
|----------------------------------|--------------|
| Temperature                      | -18° ~ -22°C |
| Consumption                      | 5.88 kWh/24h |
| Rated Power                      | 345 W        |
| Noise level                      | 50 dB(A)     |
| Net Weight                       | 98 Kg        |
| Gross Weight                     | 115 Kg       |
| External Dimensions (WxDxH mm)   | 680x730x1975 |
| Internal Dimensions (WxDxH mm)   | 534x580x1465 |
| Packaging dimensions (WxDxH mm)  | 700x745x2105 |
| Loading quantities 20'/40'/40'HQ | 24/48/48     |

# **PRODUCT DIMENSIONS**