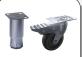

## **GENERAL FEATURES**

| 400 Lt. Freezer upright                                      | • |
|--------------------------------------------------------------|---|
| Stainless Steel exterior and interior                        | • |
| Plastic thermal-braker as chamber body frame (Heated)        | • |
| Ventilated Cooling                                           | • |
| Evaporator with anti-corrosion treatment                     | • |
| Hot gas defrost system                                       | • |
| Foaming Agent Cyclopentane (70mm)                            | • |
| Curved edge for easy cleaning                                | • |
| Digital Thermostat                                           | • |
| White backlit main switch                                    | • |
| LED light and lock fitted as standard                        | • |
| Removable Gasket                                             | • |
| Door: Self closing and reversible door fitted as standard    | • |
| Foamed door handle                                           | • |
| Adjustable shelves: 3 Pcs + 1 BOTTOM Shelf                   | • |
| N.4 Adjustable feet - S/S feet or castor with brake (Option) | • |
| Energy efficiency class: D                                   | • |